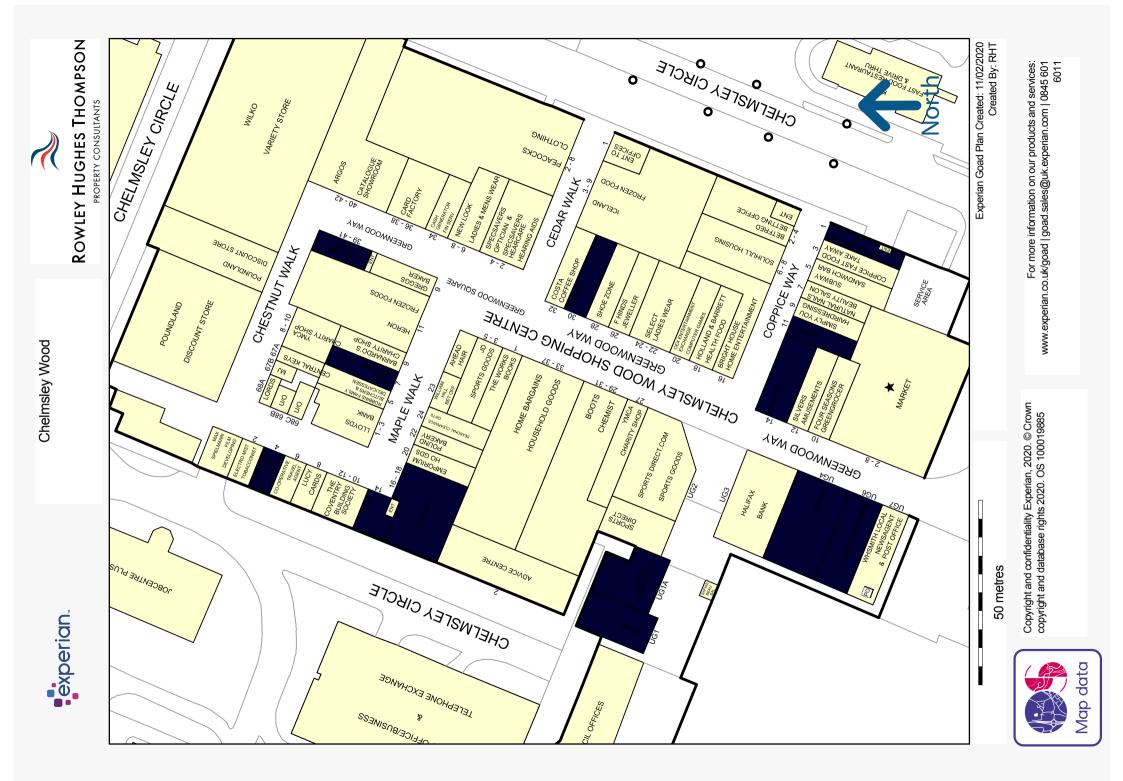

# UNIT AVAILABILITY

| UNIT                                                              | GROUND | TOTAL  | rent  | RV*     | ARP**   | ASC***  |
|-------------------------------------------------------------------|--------|--------|-------|---------|---------|---------|
| Unit UG 4-5, 9-13<br>Greenwood Way                                | 4,427  | 4,427  | P.O.A | £41,000 | £20,459 | £25,874 |
| Unit UG 6, 5-7<br>Greenwood Way                                   | 2,952  | 2,952  | P.O.A | £38,250 | £19,087 | £17,253 |
| Unit Chelmsley Circle<br>(Store H - part only)                    | 9,326  | 9,326  | P.O.A | £42,000 | £20,958 | £51,076 |
| Unit Chelmsley Circle (new<br>demise formerly part of<br>Store H) |        | 438    | P.O.A |         |         | OĴ      |
| Unit 46 Chelmsley Circle<br>(First Floor)                         | 405    | 6,587  | P.O.A | £30,250 | £15,095 | £37,849 |
| Unit Chelmsley Circle<br>(Store H - Cate)                         | 2,292  | 2,292  | P.O.A |         |         | OĴ      |
| Unit 42C, 3-5 Greenwood<br>Square                                 | 337    | 2,440  | P.O.A | £23,750 | £11,851 | £14,730 |
| Unit 24 Maple Walk                                                | 1,014  | 1,966  | P.O.A | £18,500 | £9,232  | £11,868 |
| Unit 11 Coppice Way                                               | 1,028  | 2,074  | P.O.A | £14,250 | £7,111  | £12,520 |
| Unit Upper Level Unit                                             | 445    | 26,069 | P.O.A | -       | -       | ÛĴ      |
| Unit 16A, 1 Coppice Way                                           | 1,066  | 2,760  | P.O.A | £15,250 | £24,289 | £16,662 |

# UNIT AVAILABILITY

| Unit 14 Greenwood Way              | 2,046 | 4,297 | P.O.A | £36,500 | £36,135 | £25,904 |
|------------------------------------|-------|-------|-------|---------|---------|---------|
| Unit UG 1, 11 West Mall            | 1,653 | 1,653 | P.O.A | £27,500 | £13,723 | £9,661  |
| Unit UG 1A, 12 West Mall           | 1,611 | 1,611 | P.O.A | £31,750 | £15,843 | £9,416  |
| Unit 30 Greenwood Way              | 1,368 | 2,575 | P.O.A | £23,750 | £11,851 | £15,545 |
| Units 20 and 21, 10<br>Coppice Way | 2,728 | 5,836 | P.O.A | £32,500 | £16,218 | £34,222 |
| Unit 44, 22 Maple Walk             | 1,042 | 1,913 | P.O.A | £18,750 | £9,356  | £11,548 |
| Unit 4 Maple Walk                  | 640   | 1,195 | P.O.A | £13,750 | £6,861  | £7,214  |
| Unit 64, 12 Chestnut Walk          | 662   | 1,760 | P.O.A | £17,000 | £8,483  | £10,625 |
| Unit Chelmsley Circle              | 107   | 107   | P.O.A | -       | -       | OĴ      |