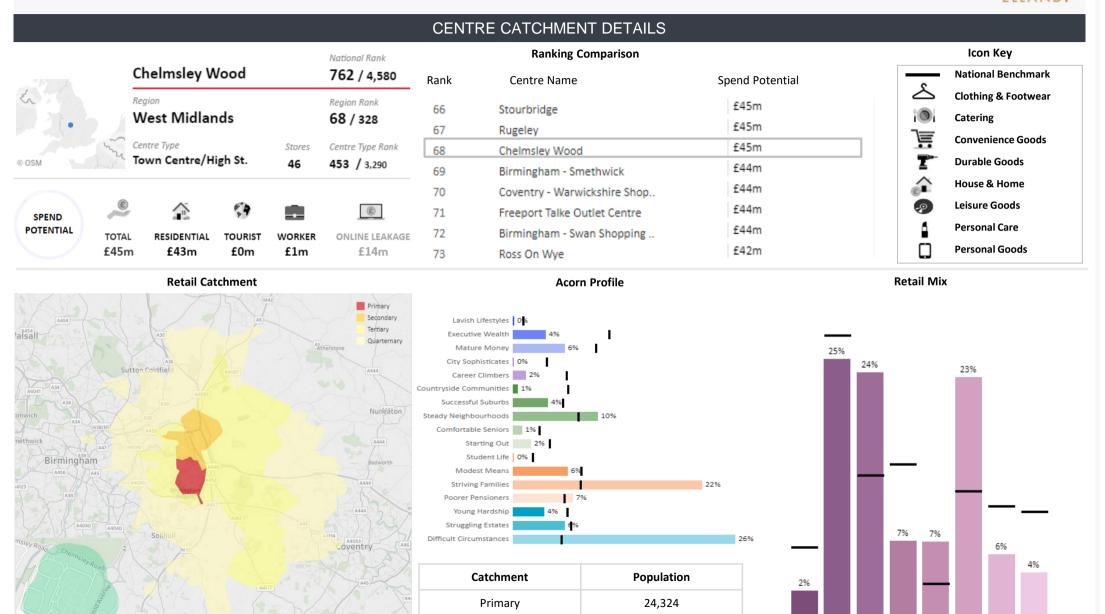

### CHELMSLEY WOOD SHOPPING CENTRE CHELMSLEY WOOD, B37 5TT

ELLANDI

🔊 🛆 📜 🎦 🍙 🔊

Secondary

32,593