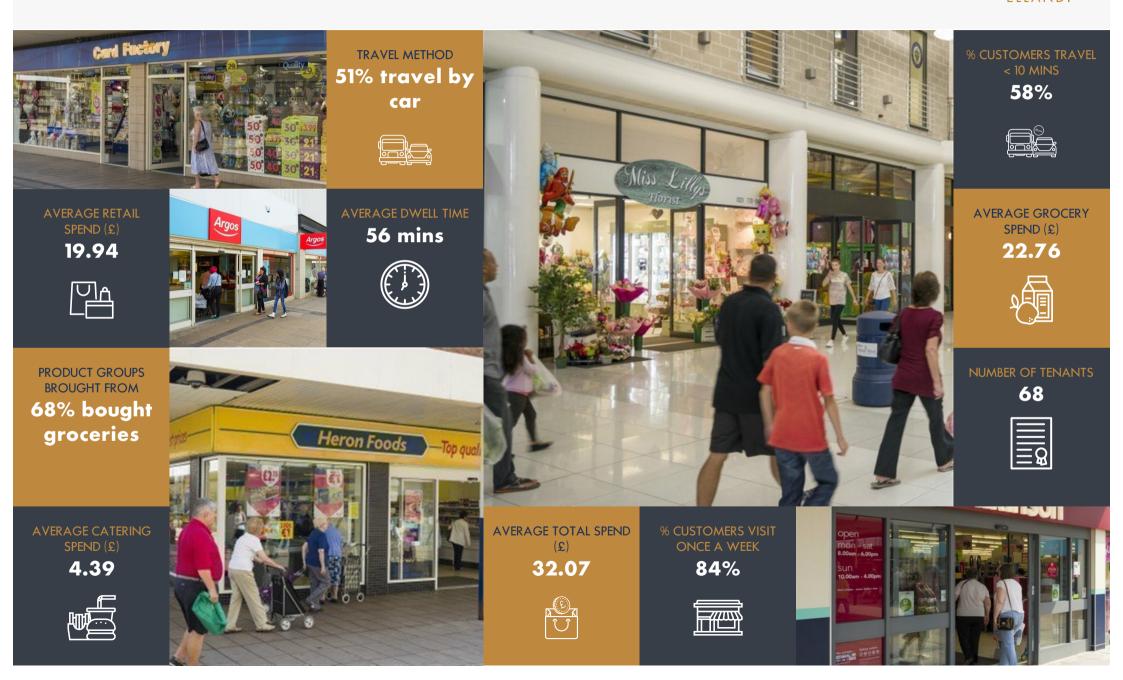

ancient woodland, once part of the Forest of Arden, as an overspill town for Birmingham. The forest has a rich history and this is celebrated annually with Chelmund Day consisting of parades of mythical characters who once spanned this part of the Midlands.

The area is currently undergoing the biggest redevelopment project in its history and is earmarked as a key transport hub for High Speed Rail 2 and the tram link between Birmingham City Centre and the International Airport which lies 3 miles to the north.

The town benefits from excellent road connections and can be accessed by rail via Marston Green station which provides a direct service to Birmingham New Street and Coventry.





% CUSTOMERS TRAVEL < 20 MINS

88%



CAR PARKING SPACES

525





PURCHASE RATE %

99%







ELLANDI







# UNIT AVAILABILITY

| UNIT                                                              | GROUND | TOTAL  | rent  | RV*     | ARP**   | ASC***  |
|-------------------------------------------------------------------|--------|--------|-------|---------|---------|---------|
| Unit UG 4-5, 9-13<br>Greenwood Way                                | 4,427  | 4,427  | P.O.A | £41,000 | £20,459 | £25,874 |
| Unit UG 6, 5-7<br>Greenwood Way                                   | 2,952  | 2,952  | P.O.A | £38,250 | £19,087 | £17,253 |
| Unit Chelmsley Circle<br>(Store H - part only)                    | 9,326  | 9,326  | P.O.A | £42,000 | £20,958 | £51,076 |
| Unit Chelmsley Circle (new<br>demise formerly part of<br>Store H) |        | 438    | P.O.A |         |         | OĴ      |
| Unit 46 Chelmsl