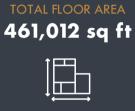

own is a relatively new area, which was built by Birmingham City Council in the late 1960s and early 70s on ancient woodland, once part of the Forest of Arden, as an overspill town for Birmingham. The forest has a rich history and this is celebrated annually with Chelmund Day consisting of parades of mythical characters who once spanned this part of the Midlands.

The area is currently undergoing the biggest redevelopment project in its history and is earmarked as a key transport hub for High Speed Rail 2 and the tram link between Birmingham City Centre and the International Airport which lies 3 miles to the north.

The town benefits from excellent road connections and can be accessed by rail via Marston Green station which provides a direct service to Birmingham New Street and Coventry.





% CUSTOMERS TRAVEL < 20 MINS

88%



CAR PARKING SPACES

525





PURCHASE RATE %

99%







ELLANDI







# UNIT AVAILABILITY

| UNIT                                                              | GROUND | TOTAL  | rent  | RV*     | ARP**   | ASC***  |
|-------------------------------------------------------------------|--------|--------|-------|---------|---------|---------|
| Unit UG 4-5, 9-13<br>Greenwood Way                                | 4,427  | 4,427  | P.O.A | £41,000 | £20,459 | £25,874 |
| Unit UG 6, 5-7<br>Greenwood Way                                   | 2,952  | 2,952  | P.O.A | £38,250 | £19,087 | £17,253 |
| Unit Chelmsley Circle<br>(Store H - part only)                    | 9,326  | 9,326  | P.O.A | £42,000 | £20,958 | £51,076 |
| Unit Chelmsley Circle (new<br>demi