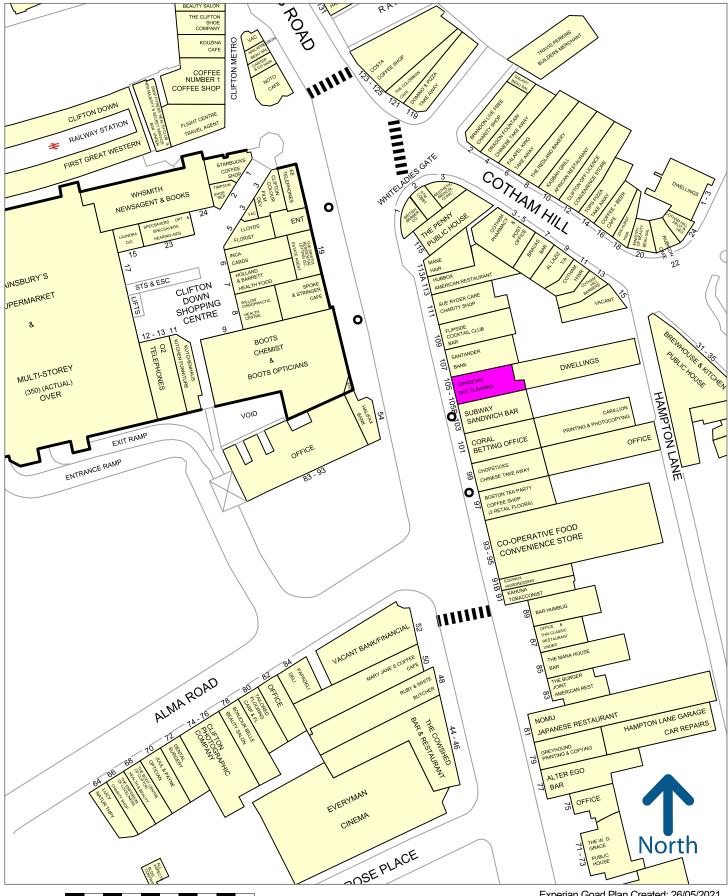

#### Location

This ground floor shop is located within a busy shopping parade, opposite Clifton Down.

Whiteladies Road is the main arterial route from Clifton to Bristol City Centre. It runs though affluent suburbs, popular with University students, young working professionals and families. Whiteladies Road offers a vibrant blend of national and independent retailers, bars and restaurants.

# **Description**

The property is situated adjacent to **Subway** and **Santander.** and **Bon Marche.** Other occupiers in the vicinity include **Boots, Co-op** and **Hlifax..** 

Experian Goad Plan Created: 26/05/2021 Created By: M and P Properties Consultants LLP

50 metres