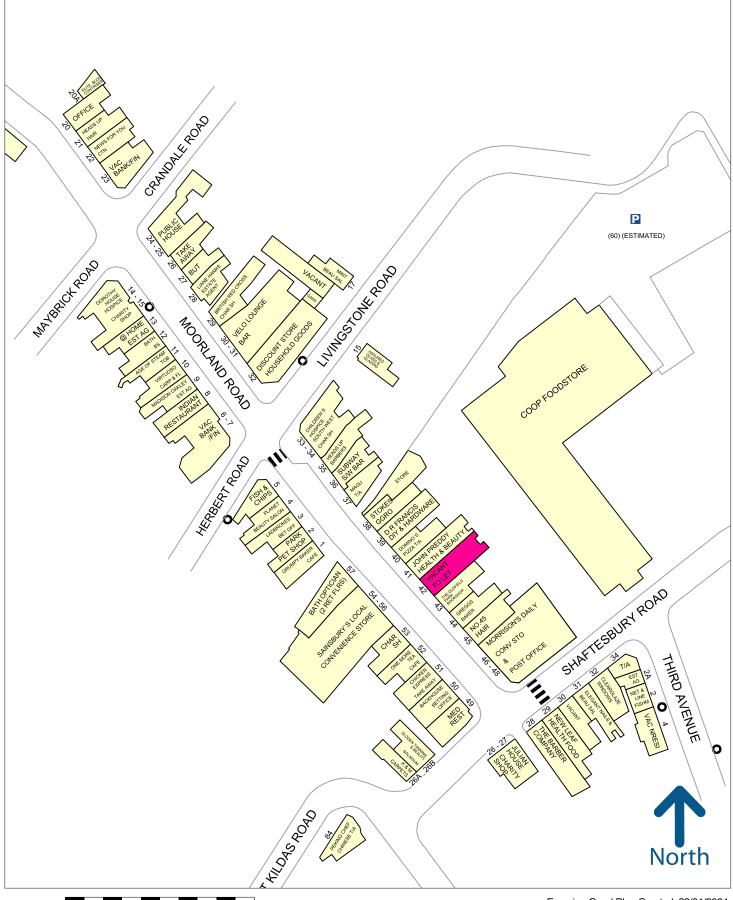

## Location

Oldfield Park, Moorland Road is a thriving local shopping suburb situated approximately 1 mile due west of Bath City Centre. National occupiers within the locality include **Greggs**, **COOP Food**, **Sainsbury's Local**, **Subway**, **Domino's** and **Loungers**. In addition there are numerous local businesses supporting a loyal residential catchment, as can be noted from the attached location extract.

50 metres Copyright and confidentiality Experian, 2023. © Crown copyright and database rights 2023. OS 100019885

8

Map data

Experian Goad Plan Created: 22/01/2024 Created By: M and P Properties Consultants LLP

For more information on our products and services: www.experian.co.uk/business-products/goad | salesG@uk.experian.com