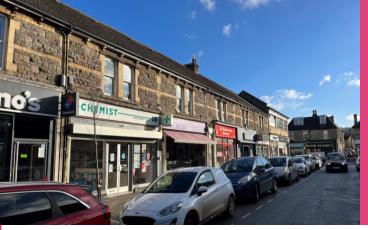

## Location

Oldfield Park, Moorland Road is a thriving local shopping suburb situated approximately 1 mile due west of Bath City Centre. National occupiers within the locality include **Greggs**, **COOP Food**, **Sainsbury's Local**, **Subway**, **Domino's** and **Loungers**. In addition there are numerous local businesses supporting a loyal residential catchment, as can be noted from the attached location extract.

Date prepared: January 2024. Subject to Contract

GROUND FLOOR SHOP TO LET BATH, OLDFIELD PARK 42 MOORLAND ROAD BA2 3PN CLASS E USE GROUND FLOOR AREA 928 SQ.FT. \*SUBJECT TO VACANT POSSESSION\*