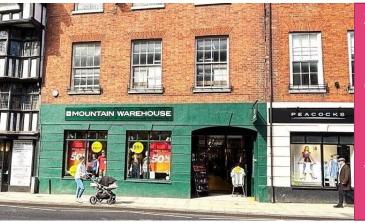

#### Description

The property is situated in prime High Street and has rear service access. The premises are adjacent to **Peacocks** and a beauty salon. Other retailers in the vicinity include **Edinburgh WM, WH Smith,** and **EE**.