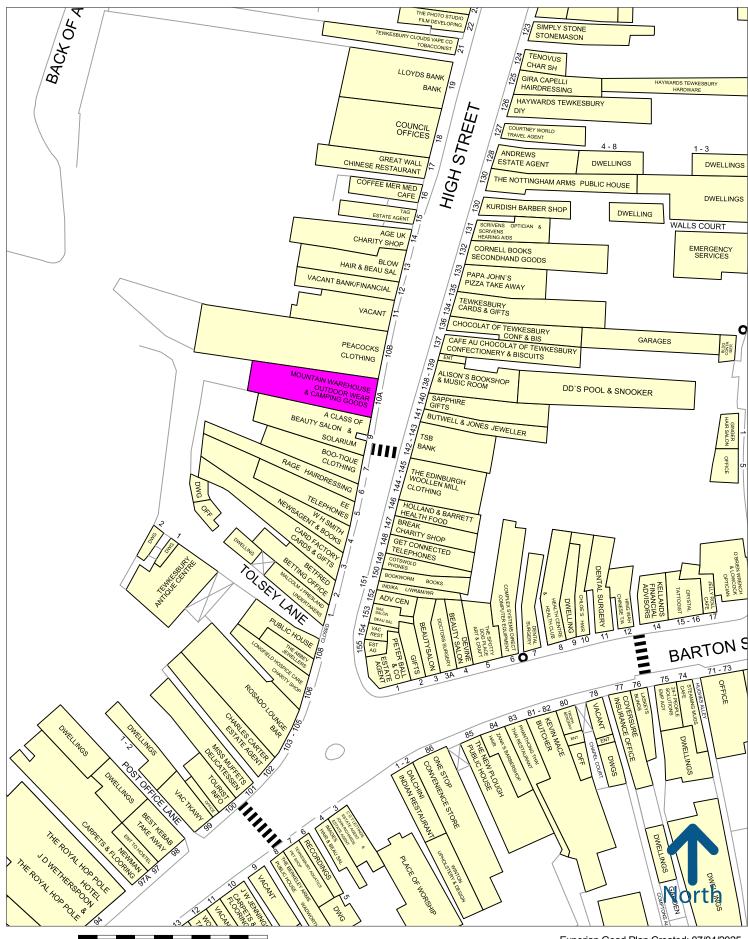

#### Description

The property is situated in prime High Street and has rear service access. The premises are adjacent to **Peacocks** and a beauty salon. Other retailers in the vicinity include **Edinburgh WM, WH Smith,** and **EE**.

#### Tewkesbury

50 metres

Experian Goad Plan Created: 07/04/2025 Created By: M and P Properties Consultants LLP