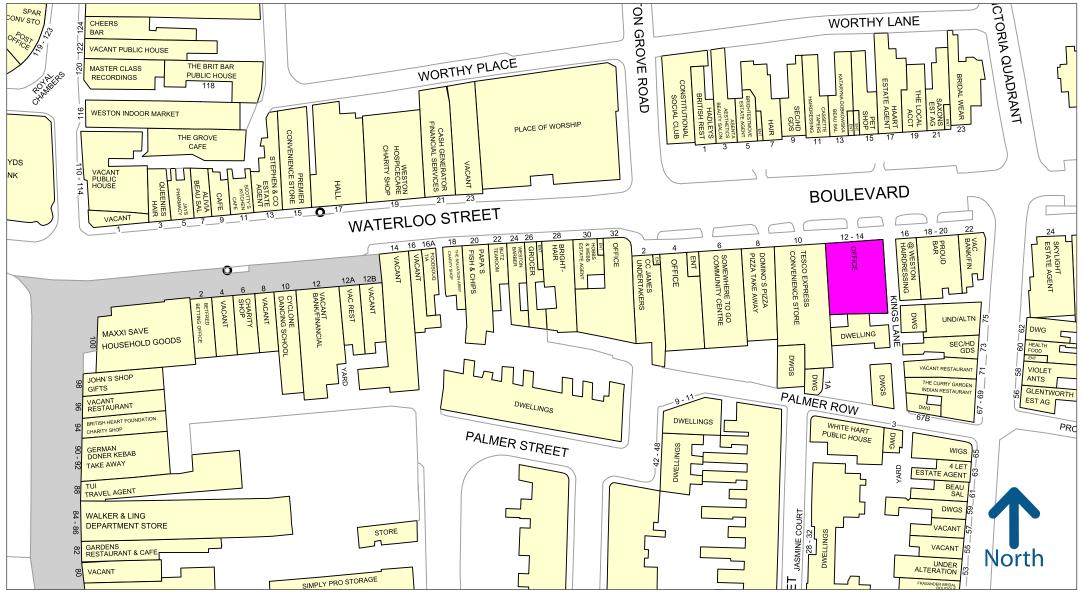

# 12/14 THE BOULEVARD WESTON-SUPER-MARE

The Boulevard is a secondary retail pitch, populated by shops and businesses. The Boulevard benefits from on street parking and is a short walk from the town's primary pedestrianised retail pitch on High Street.

### Description

The property is mid-terrace, adjacent to Tesco Express. Other occupiers in the vicinity include Domino's and various estate agents and Accountants.